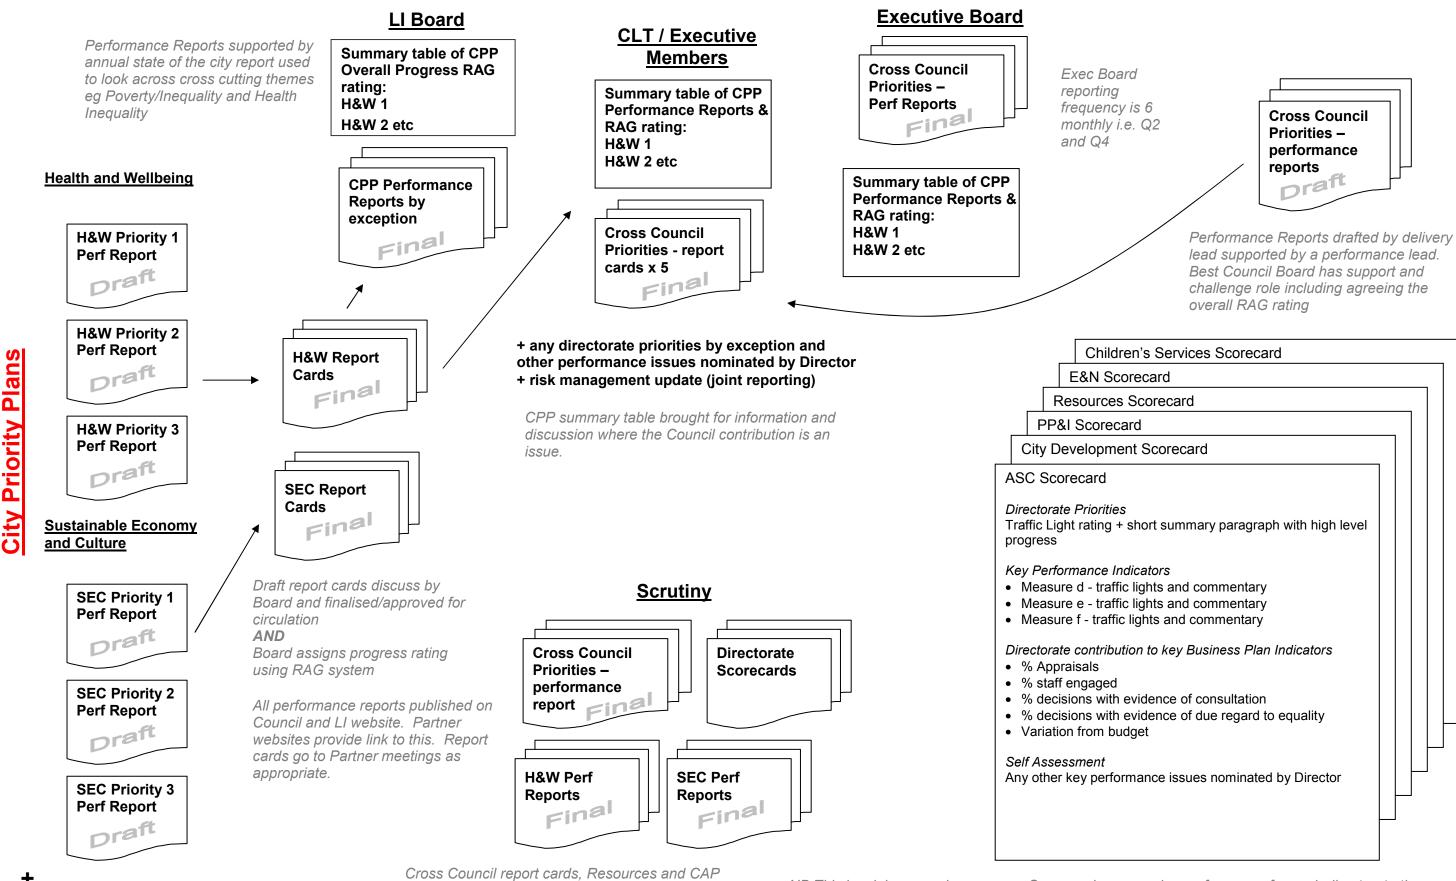

## **Leeds Performance Management Framework - Information Flow**

Housing and Regeneration
Children's Trust
Safer and Stronger Communities

NB 21 Report cards in total

Performance Reports drafted by nominated delivery lead supported by a performance lead

Cross Council report cards, Resources and CAP
Scorecards reviewed by Resources and Council Services
Scrutiny Board

NB This is minimum and a list of additional reports

CPP report cards and Directorate Priorities reviewed by relevant Scrutiny board:

- Health and Wellbeing and Adult Social Care
- Sustainable Economy and Culture
- Regeneration
  - Children and Families

list of additional reports required for Scrutiny is being developed e.g. a more detailed report on

Adult Safeguarding

Scorecards summarise performance for each directorate these are

- Discussed with Executive Members
- Published on internet